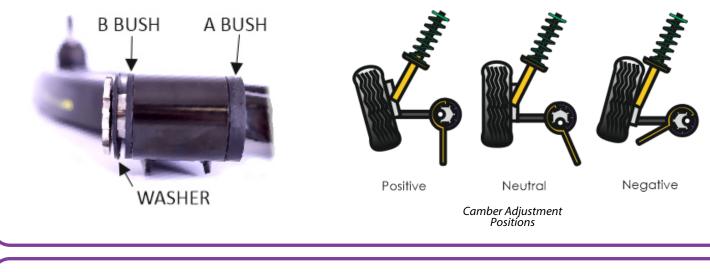

## **Fitting Instructions:**

1. Remove arm from the car, remove the front bush from the arm, clean any dirt and rust from the hole.

2. Fit the A bush (thicker larger diameter) in from the rear and the B bush (narrow larger diameter) in from the front.

3. Apply some of the supplied grease to the bore of the bush and both faces of the nylon washer. Place the washer over the sleeve then push the sleeve in from the front, into the B bush first.

4. Turn the sleeve to maximum camber as a starting point. Refit arm to the car.